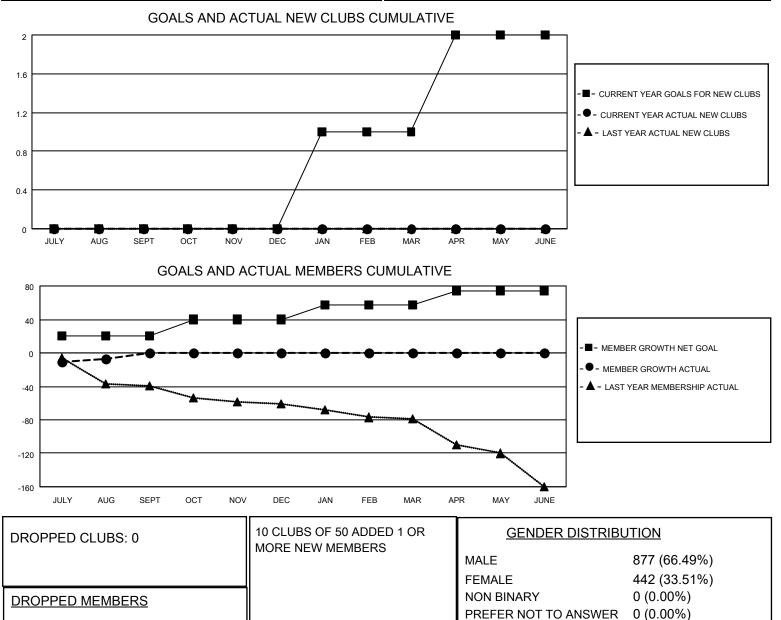

## LOCATION NEW YORK

DECEASED

OTHER TOTAL

MBR0181

CLUB CANCELLED

District 20 W

Results as of: 8/31/2021

| Clubs                 |               |           |               | Members               |                        |                         |                                                    |
|-----------------------|---------------|-----------|---------------|-----------------------|------------------------|-------------------------|----------------------------------------------------|
| RESULTS FOR 2021-2022 |               |           |               | RESULTS FOR 2021-2022 |                        |                         |                                                    |
| QUARTER               | NEW CLUB GOAL | NEW CLUBS | DROPPED CLUBS | QUARTER               | BER GROWTH NET<br>GOAL | MEMBER GROWTH<br>ACTUAL | DROPPED<br>MEMBERS ACTUAL<br>(including transfers) |
| JULY/AUG/SEPT         | 0             | 0         | 0             | JULY/AUG/SEPT         | 20                     | 36                      | 24                                                 |
| OCT/NOV/DEC           | 0             | 0         | 0             | OCT/NOV/DEC           | 20                     | 0                       | 0                                                  |
| JAN/FEB/MAR           | 1             | 0         | 0             | JAN/FEB/MAR           | 17                     | 0                       | 0                                                  |
| APR/MAY/JUNE          | 1             | 0         | 0             | APR/MAY/JUNE          | 17                     | 0                       | 0                                                  |